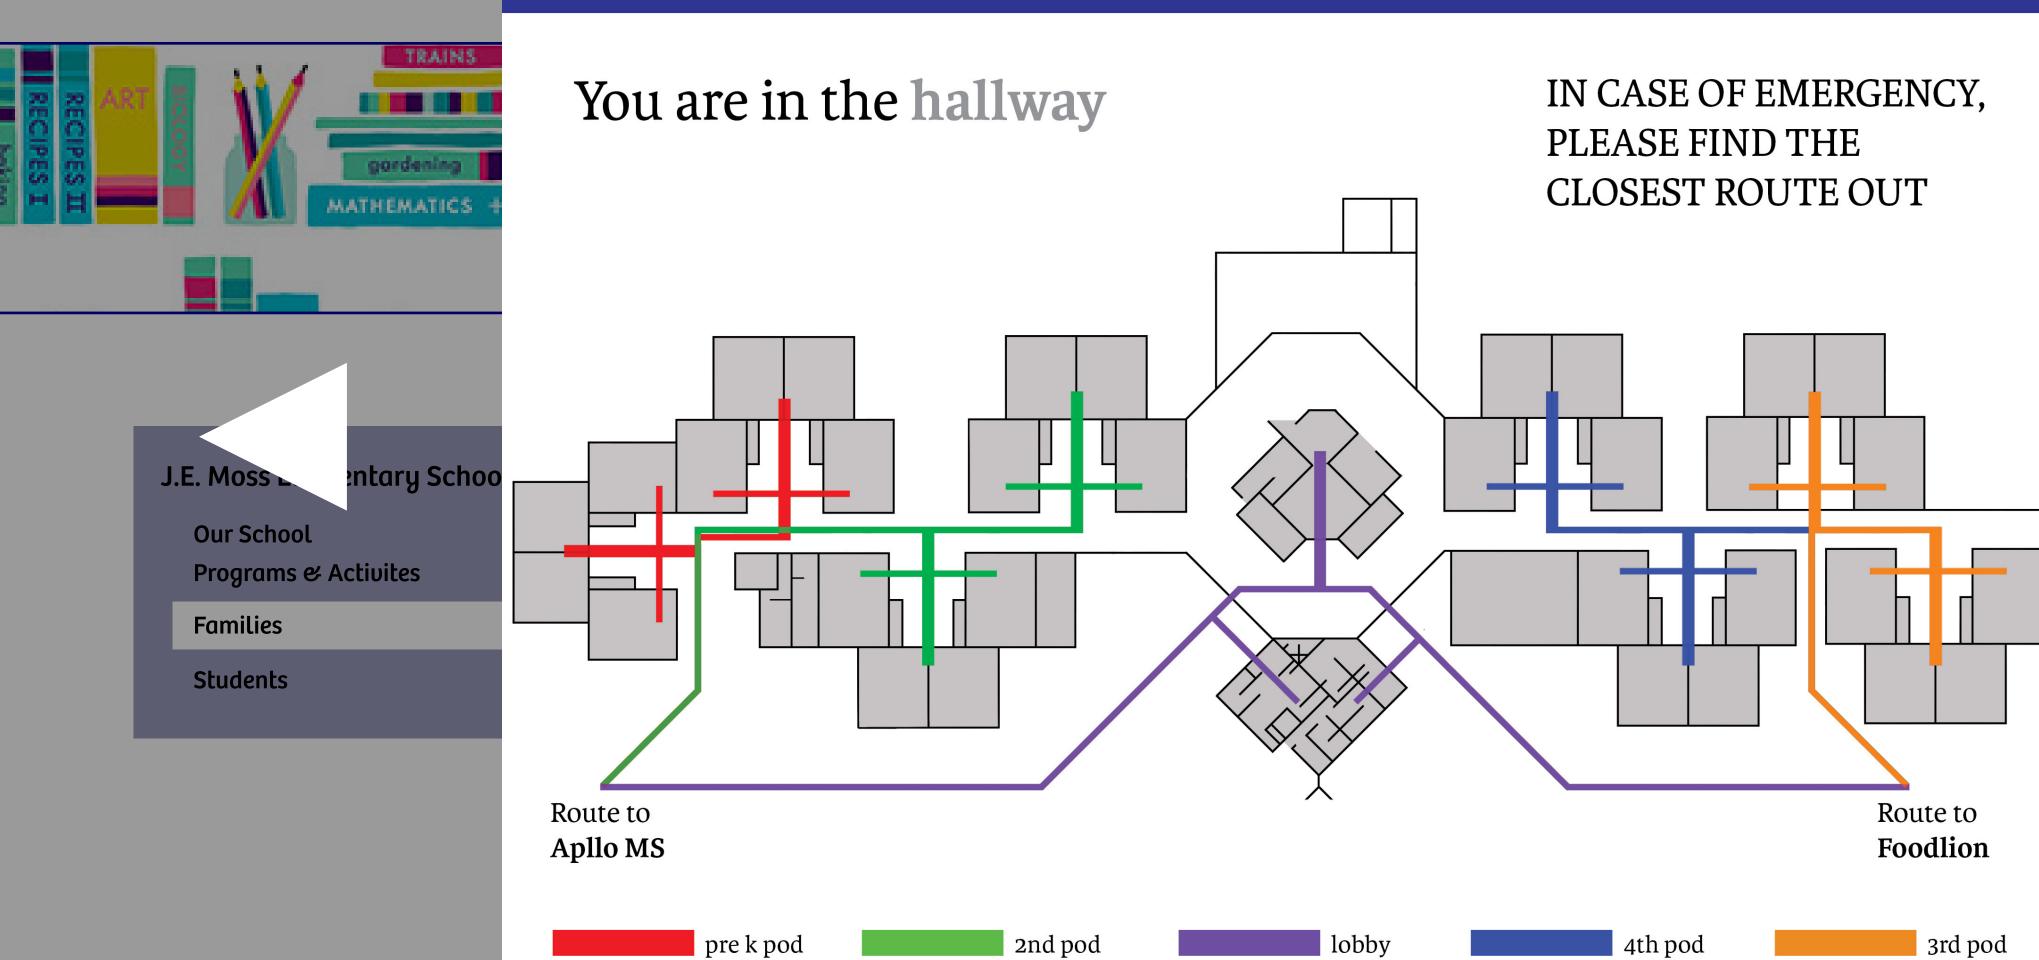

## **FAMILIES**

J.E. Moss Elementary School encourages you to read the following files.

MNPS Safe Return\_Jan2022

Spanish\_MNPS Safe Return\_Jan2022

Arabic\_MNPS Safe Return\_Jan2022

In case of emergency, all faculty members are educated with the provided guidelines and evacuation plans.

JEMOSS Evacuation Plan

Spanish\_JEMOSS Evacaution Plan

2nd pod

PDF

lobby

4th pod

3rd pod

pre k pod