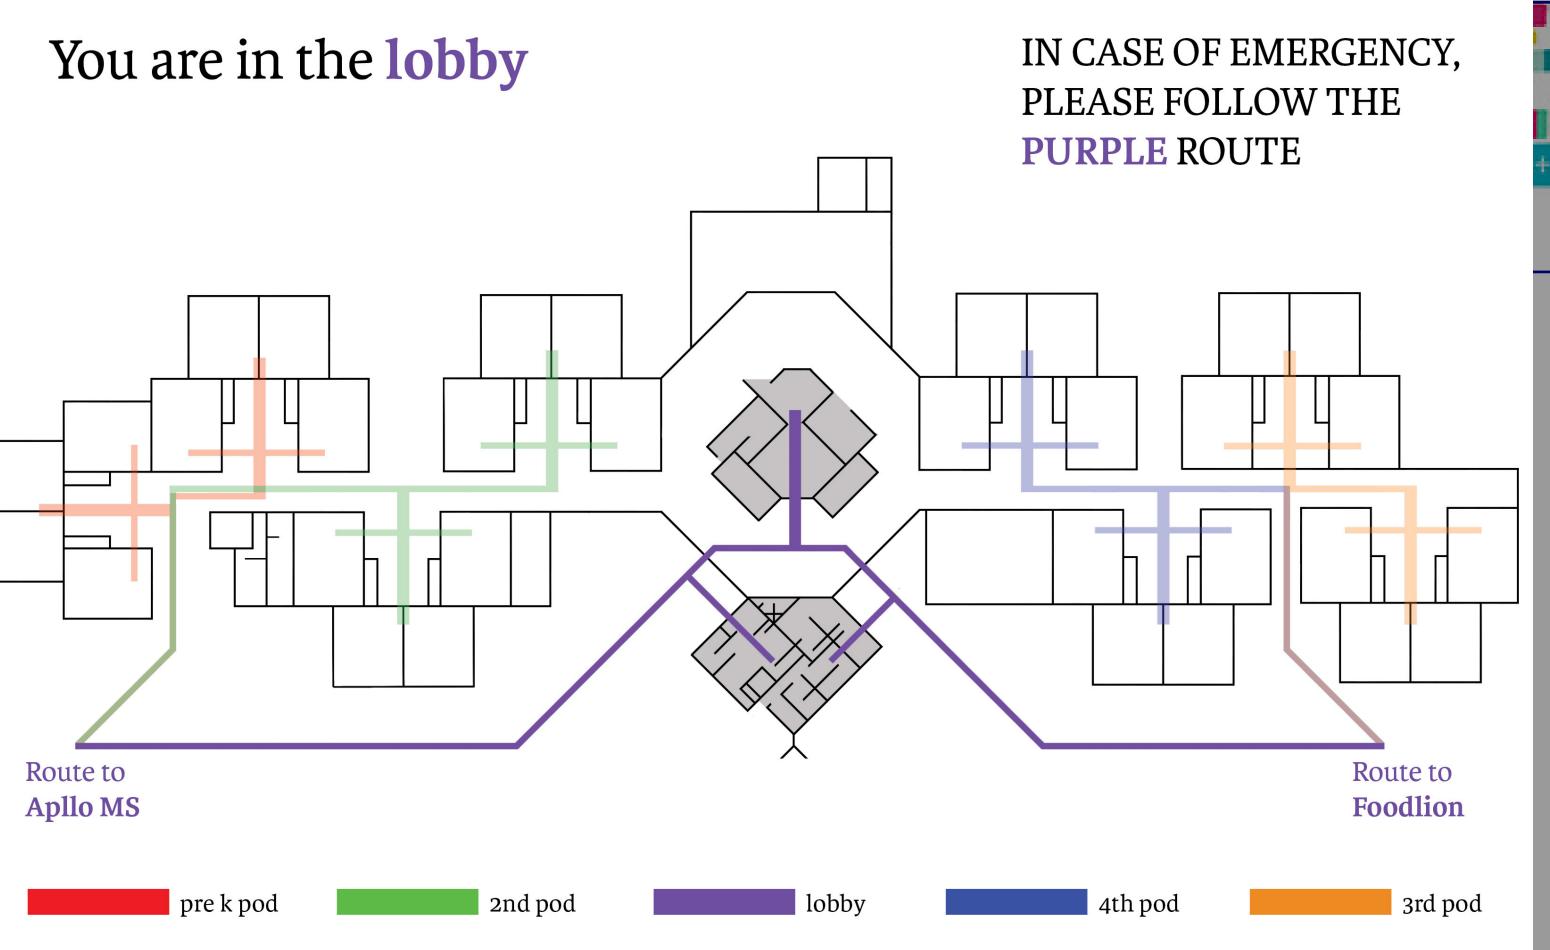

Programas y Actividades

Familias

Estudiantes

cuarto

pre k

vestíbulo

segundo

PDF