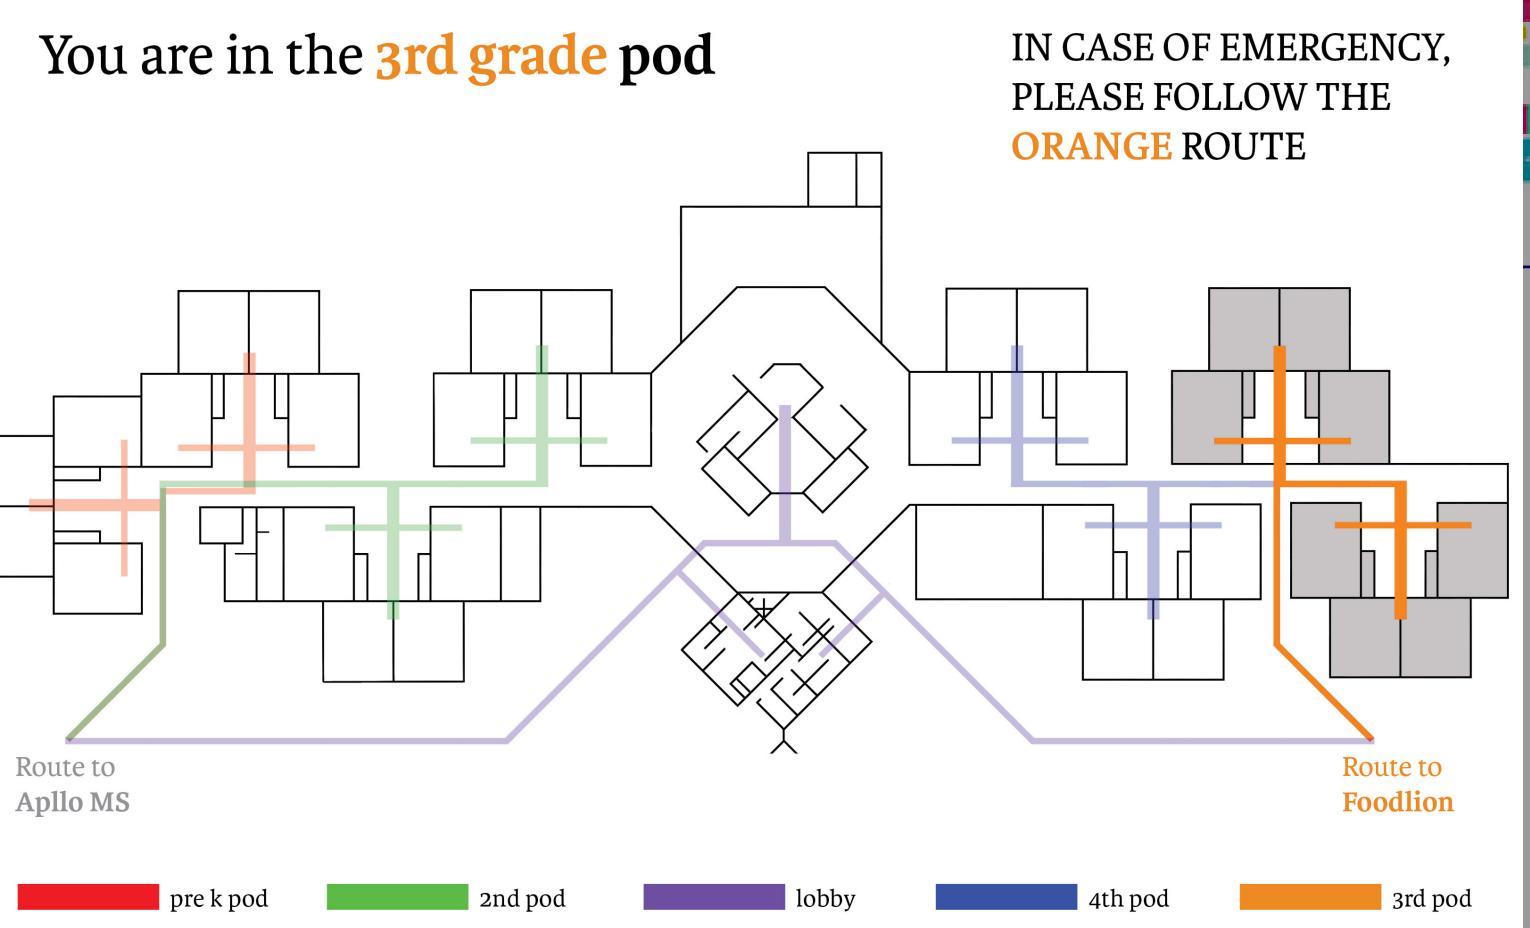

## **FAMILIES**

J.E. Moss Elementary School encourages you to read the following files.

MNPS Safe Return\_Jan2022

Spanish\_MNPS Safe Return\_Jan2022

Arabic\_MNPS Safe Return\_Jan2022

In case of emergency, all faculty members are educated with the provided guidelines and evacuation plans.

JEMOSS Evacuation Plan

Spanish\_JEMOSS Evacaution Plan

2nd pod

PDF

lobby

4th pod

3rd pod

pre k pod