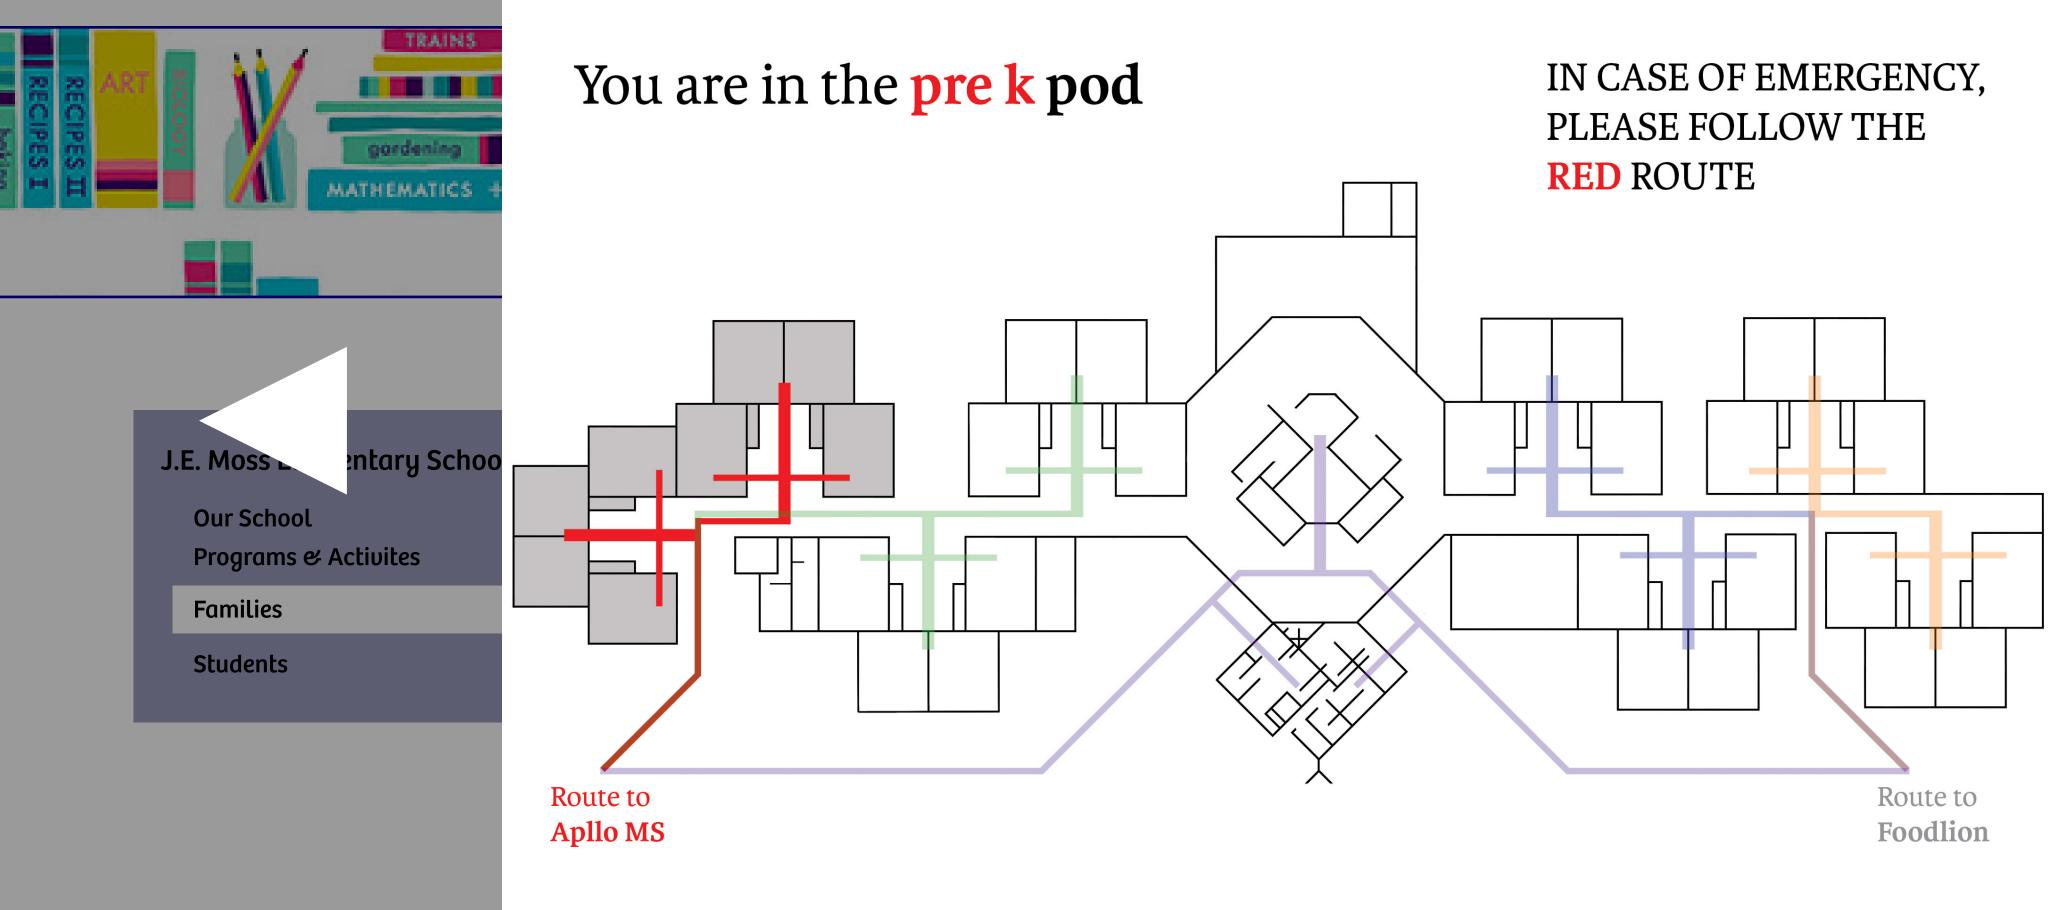

## **FAMILIES**

J.E. Moss Elementary School encourages you to read the following files.

MNPS Safe Return\_Jan2022

Spanish\_MNPS Safe Return\_Jan2022

Arabic\_MNPS Safe Return\_Jan2022

In case of emergency, all faculty members are educated with the provided guidelines and evacuation plans.

JEMOSS Evacuation Plan

Spanish\_JEMOSS Evacaution Plan

2nd pod

PDF

lobby

4th pod

3rd pod

pre k pod